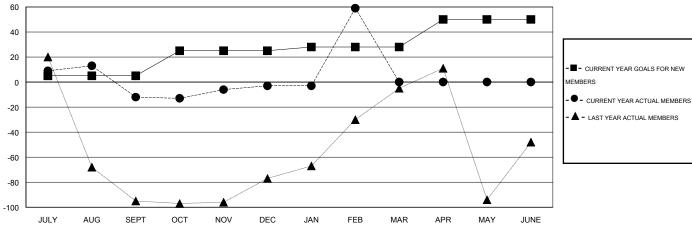

### GOALS AND ACTUAL NEW CLUBS CUMULATIVE

### GOALS AND ACTUAL MEMBERS CUMULATIVE

|      | CURRENT YEAR GOALS FOR NEW |
|------|----------------------------|
| мемв | ERS                        |
|      |                            |

- LAST YEAR ACTUAL MEMBERS